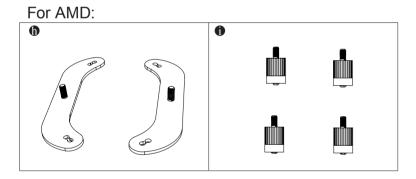

# **ATC800 Quick Installation Guide**







# **Installation Steps** Intel LGA1366/115X: 0 A:LGA1366 B:LGA115X/1200 Intel LGA2066/2011(V3): 0 Intel LGA1366/115X/1200/2066(V3): 6 →LOGO Direction

# **Installation Steps** AMD: 0 3 LOGO Direction

## **Cable Connection**



### Air Flow Direction





For more product details, please visit GIGABYTE's website.

<u>Copyright</u>
© 2020 GIGA-BYTE TECHNOLOGY CO., LTD. All rights reserved.

The trademarks mentioned in this manual are legally registered to their respective owners.

### **Disclaimer**

Information in this manual is protected by copyright laws and is the property of GIGABYTE.

Changes to the specifications and features in this manual may be made by GIGABYTE without prior notice.

No part of this manual may be reproduced, copied, translated, transmitted, or published in any