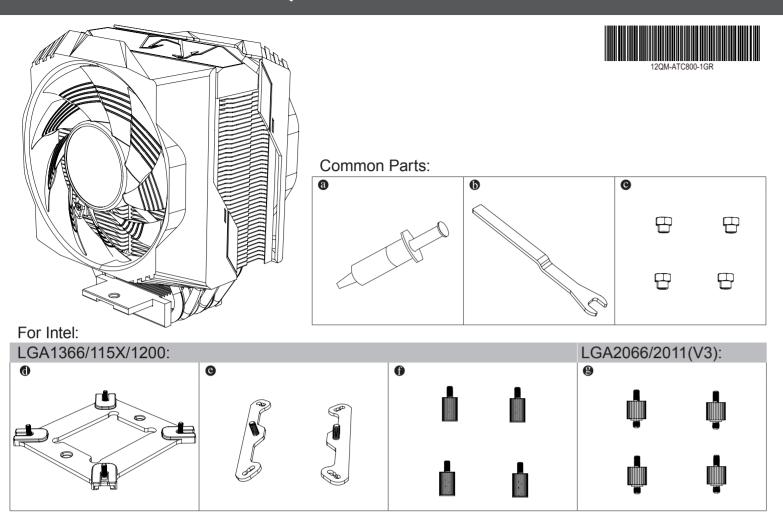

# **ATC800 Quick Installation Guide**

# **Installation Steps** Intel LGA1366/115X: 0 A:LGA1366 B:LGA115X/1200 Intel LGA2066/2011(V3): 0 Intel LGA1366/115X/1200/2066(V3): 6 →LOGO Direction

# **Installation Steps** AMD: 0 3 LOGO Direction