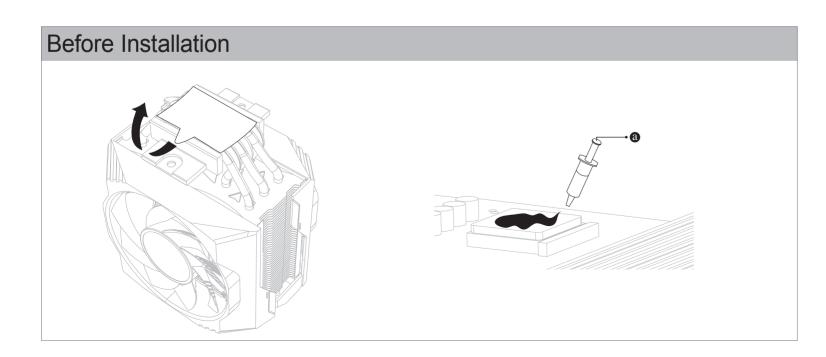

# **Installation Steps** Intel LGA1366/115X: 0 A:LGA1366 B:LGA115X/1200 Intel LGA2066/2011(V3): 0 Intel LGA1366/115X/1200/2066(V3): 6 →LOGO Direction

# **Installation Steps** AMD: 0 3 LOGO Direction