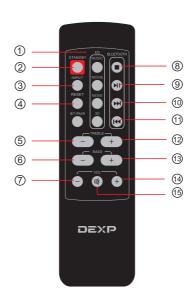

## Пульт ДУ

- Эквалайзер: переключение между настройками эквалайзера для музыки, фильмов, новостей и 3D.
- 2. Включение / выключение устройства.
- 3. Выбор источника сигнала (AUX/BT/оптический).
- 4. Запуск режима поиска Bluetooth (забыть текущее устройство).
- 5. Уменьшение уровня высоких частот.
- 6. Уменьшение уровня низких частот.
- 7. Уменьшение громкости.
- 8. ВТ: остановка воспроизведения.
- 9. ВТ: пауза / воспроизведение.
- 10. ВТ: предыдущий файл.
- 11. ВТ: следующий файл.
- 12. Увеличение громкости высоких частот.
- 13. Увеличение громкости низких частот.
- 14. Увеличение громкости.
- 15. Отключение звука.