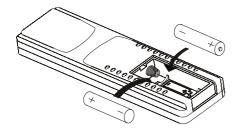

## Замена батареек в пульте ДУ

1. Снимите крышку отсека батареек.

2. Извлеките старые и установите новые батарейки соблюдая полярность.

3. Установите крышку на место.