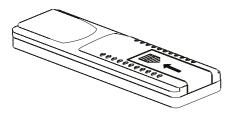

## Схема устройства

- 1. Уменьшение громкости / предыдущая программа.
- 2. Включение / выключение питания; выбор источника.
- 3. Увеличение громкости / следующая программа.
- 4. Разъем питания.
- 5. Bход AUX.
- 6. Оптический вход.
- Разъем для сабвуфера.
- 8. IN PUT USB