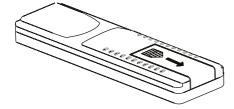

## Замена батареек в пульте ДУ

1. Снимите крышку отсека батареек.

2. Извлеките старые и установите новые батарейки соблюдая полярность.

3. Установите крышку на место.