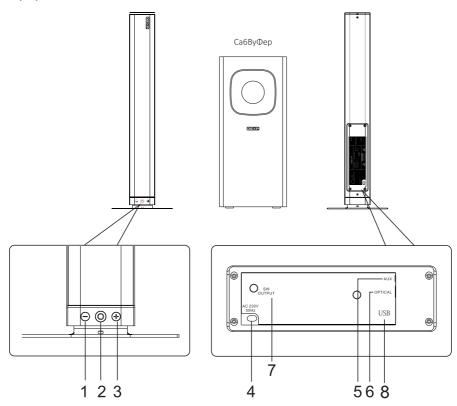

## Схема устройства

- 1. Уменьшение громкости / предыдущая программа.
- 2. Включение / выключение питания; выбор источника.
- 3. Увеличение громкости / следующая программа.
- 4. Разъем питания.
- 5. Bход AUX.
- 6. Оптический вход.
- Разъем для сабвуфера.
- 8. IN PUT USB